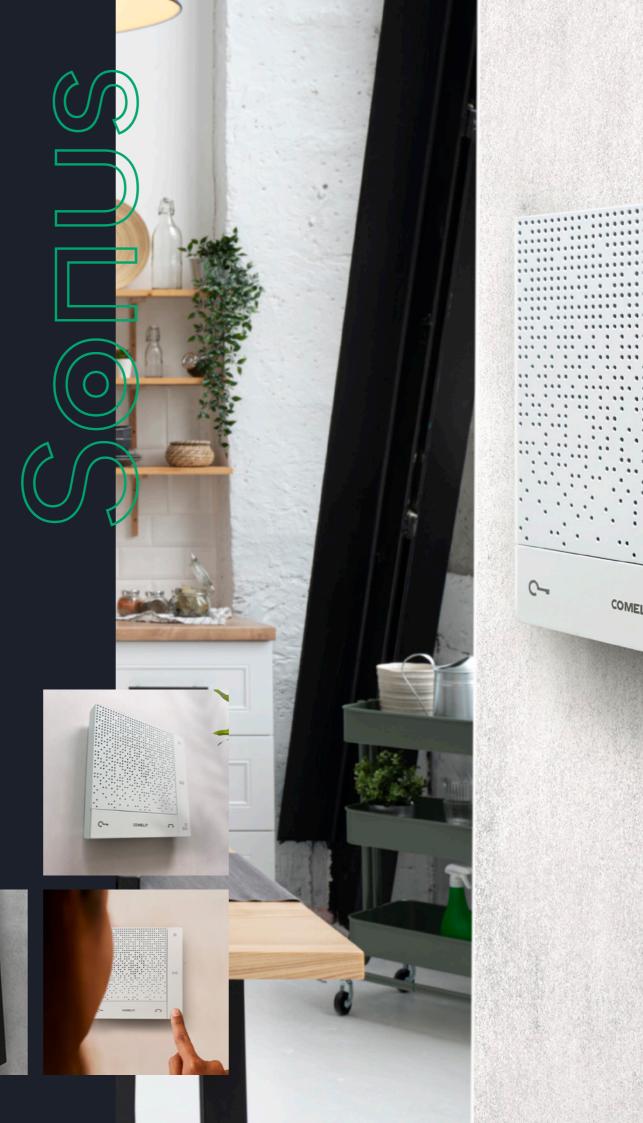

## **Compact Efficiency**, **Refined Design**

Sonus a hands-free internal device that seamlessly combines functionality and style in a compact format, making it the perfect choice for those seeking an elegant solution for small spaces. Its sleek square design, available in black or white, blends effortlessly into any setting, while backlit buttons add a touch of modern sophistication.

With hands-free communication, Sonus makes everyday interactions effortless. Responding to visitors, opening doors or gates, and adjusting sound or chimes are all quick, one-touch operations. The privacy function ensures peace of mind, allowing you to mute the ringer and manage access discreetly.

Going beyond basic convenience, Sonus offers three customisable buttons for added functionality, such as switchboard calls, intercom communication, secondary door controls, or common area lighting. Every feature is thoughtfully designed to simplify your life, delivering quality and versatility in a single, stylish solution.