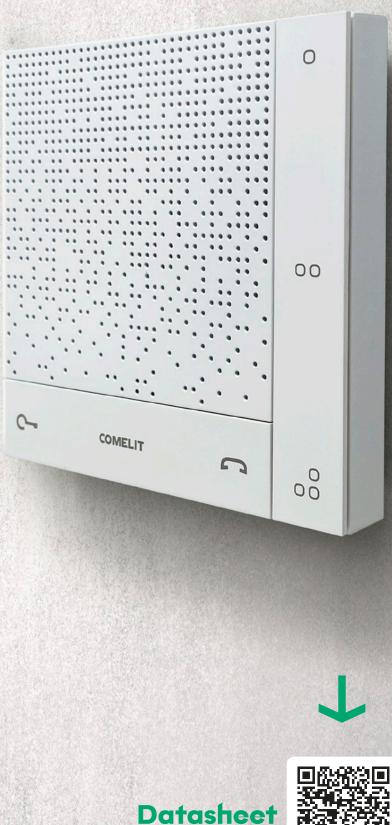

## **Compact Efficiency**, **Refined Design**

Sonus a hands-free internal device that seamlessly combines functionality and style in a compact format, making it the perfect choice for those seeking an elegant solution for small spaces. Its sleek square design, available in black or white, blends effortlessly into any setting, while backlit buttons add a touch of modern sophistication.

With hands-free communication, Sonus makes everyday interactions effortless. Responding to visitors, opening doors or gates, and adjusting sound or chimes are all quick, one-touch operations. The privacy function ensures peace of mind, allowing you to mute the ringer and manage access discreetly.

Going beyond basic convenience, Sonus offers three customisable buttons for added functionality, such as switchboard calls, intercom communication, secondary door controls, or common area lighting. Every feature is thoughtfully designed to simplify your life, delivering quality and versatility in a single, stylish solution.