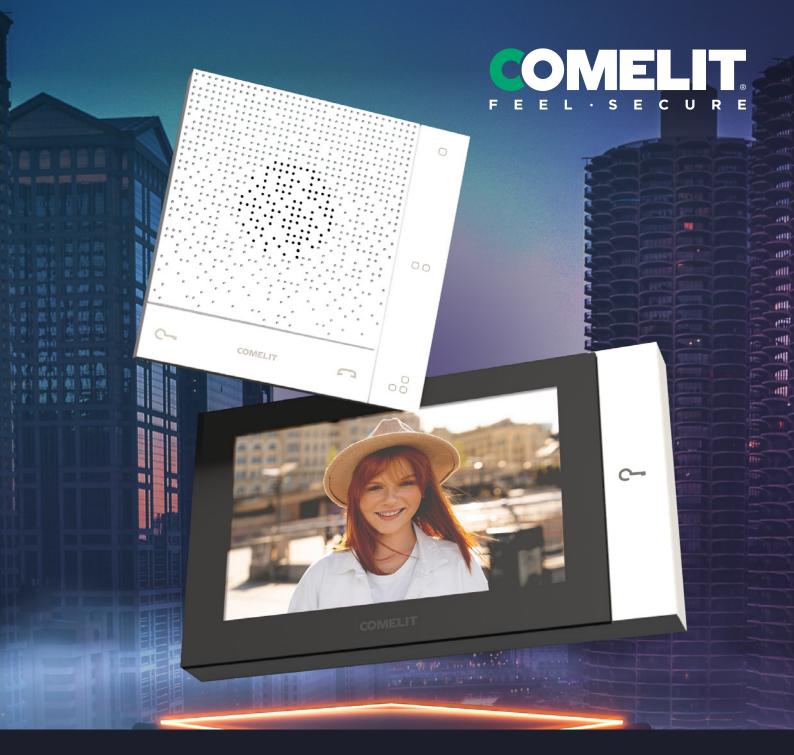

### 7TOP and Sonus: Innovation and Style for Tailored Security.

Door entry systems serve as the first line of security for any home, seamlessly blending control with convenience. With 7TOP monitor and Sonus, Comelit delivers cutting-edge solutions that merge elegant design with user-friendly functionality, providing modern, reliable security tailored to your needs.

### Security, Technology, and Design at Your Fingertips

Step into a world where cutting-edge security meets sleek design and effortless functionality. The 7TOP IP monitor redefines door entry, delivering a seamless and intuitive experience.

Equipped with a 7-inch touchscreen and an easy-to-navigate interface, the 7TOP enables you to manage entrances, view notifications, and stay in control with just a few taps. Its practicality is enhanced by Wi-Fi connectivity, allowing you to always remain connected and respond remotely via your smartphone, a perfect solution for those seeking convenience without compromising on security.

Every element of the 7TOP is crafted with precision, blending effortlessly into any setting with its modern design and premium materials. This robust device is equally suited to residential and commercial environments, providing a state-of-the-art solution that enhances both security and style.

## **Compact Efficiency**, **Refined Design**

Sonus a hands-free internal device that seamlessly combines functionality and style in a compact format, making it the perfect choice for those seeking an elegant solution for small spaces. Its sleek square design, available in black or white, blends effortlessly into any setting, while backlit buttons add a touch of modern sophistication.

With hands-free communication, Sonus makes everyday interactions effortless. Responding to visitors, opening doors or gates, and adjusting sound or chimes are all quick, one-touch operations. The privacy function ensures peace of mind, allowing you to mute the ringer and manage access discreetly.

Going beyond basic convenience, Sonus offers three customisable buttons for added functionality, such as switchboard calls, intercom communication, secondary door controls, or common area lighting. Every feature is thoughtfully designed to simplify your life, delivering quality and versatility in a single, stylish solution.