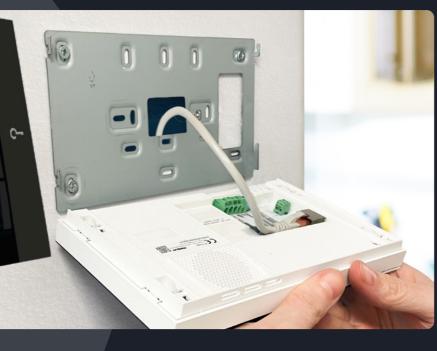

Easily control lift access through the monitor or with a PIN. For visitors, the lift automatically activates upon access approval, providing seamless convenience and enhanced security.

The 7TOP is designed to make installation effortless and hassle-free. Its 1.5 mm galvanised steel bracket and guick-release coupling system ensure a straightforward and efficient setup process. Whether mounted on smooth or uneven surfaces, the 7TOP fits seamlessly and elegantly.

Connecting the device is equally simple, just plug the LAN cable directly into the unit, and it's ready to go. This streamlined approach saves valuable time, making the installation of the video door station quick and stress-free. With the 7TOP, you can enjoy the confidence of a perfectly integrated solution without the complexities.