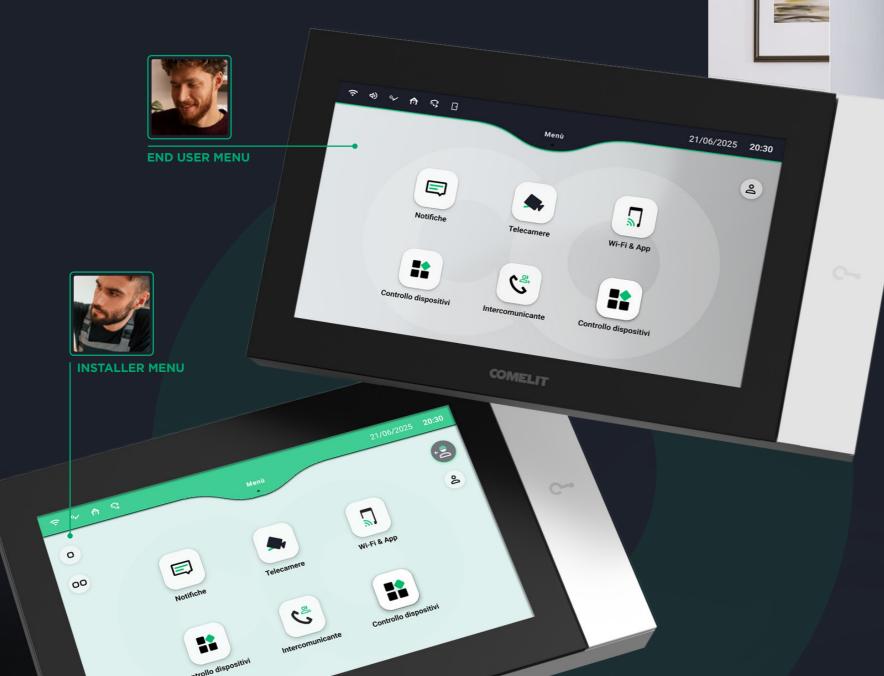

### Designed for Everyone, **Optimised for Everyone**

The 7TOP interface represents a breakthrough in user-focused design, offering an intuitive experience for both installers and end users. With distinct menus tailored to each profile, the interface uses a unique colour palette for differentiation while maintaining a consistent and intuitive style.

The installer's menu, accessible only via a secure, installer-generated password, ensures maximum protection and control. This thoughtful design simplifies installation and enhances communication between installers and end users, resulting in efficient support and smooth, reliable operation.