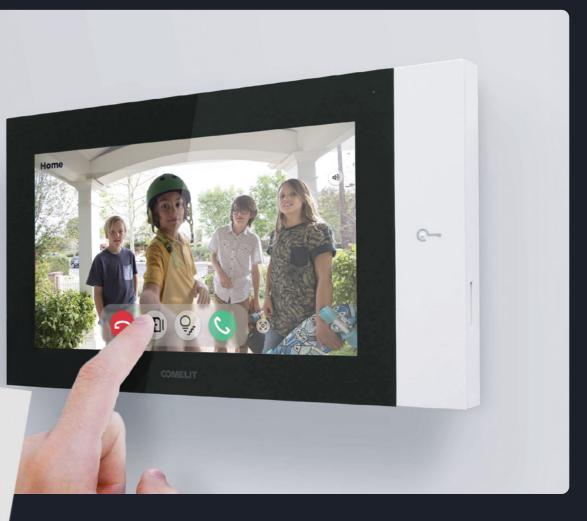

The 7TOP is a flawless blend of functionality, inclusiveness, and security, designed to provide a simple and intuitive user experience. Its innovative design combines a touchscreen with a mechanical button, offering a clear visual and functional distinction. This mix of analogue and digital interaction ensures effortless use for everyone, regardless of their technological expertise.

The mechanical button, the centrepiece of interaction, is dedicated to one essential function: opening the door or gate with a single touch, no need to activate the display. Advanced features like programming settings, customizing ringtones, or changing interface colours are managed through the touchscreen. This thoughtful separation of analogue and digital functions provides simplicity and precision for essential tasks, while maintaining flexibility for advanced customisations.