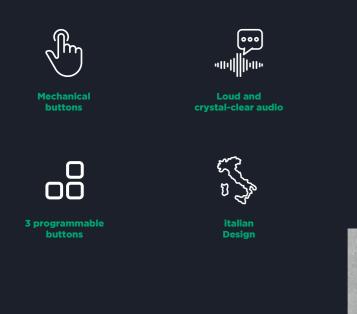

## **Compact Efficiency**, **Refined Design**

Sonus a hands-free internal device that seamlessly combines functionality and style in a compact format, making it the perfect choice for those seeking an elegant solution for small spaces. Its sleek square design, available in black or white, blends effortlessly into any setting, while backlit buttons add a touch of modern sophistication.

With hands-free communication, Sonus makes everyday interactions effortless. Responding to visitors, opening doors or gates, and adjusting sound or chimes are all quick, one-touch operations. The privacy function ensures peace of mind, allowing you to mute the ringer and manage access discreetly.

Going beyond basic convenience, Sonus offers three customisable buttons for added functionality, such as switchboard calls, intercom communication, secondary door controls, or common area lighting. Every feature is thoughtfully designed to simplify your life, delivering quality and versatility in a single, stylish solution.