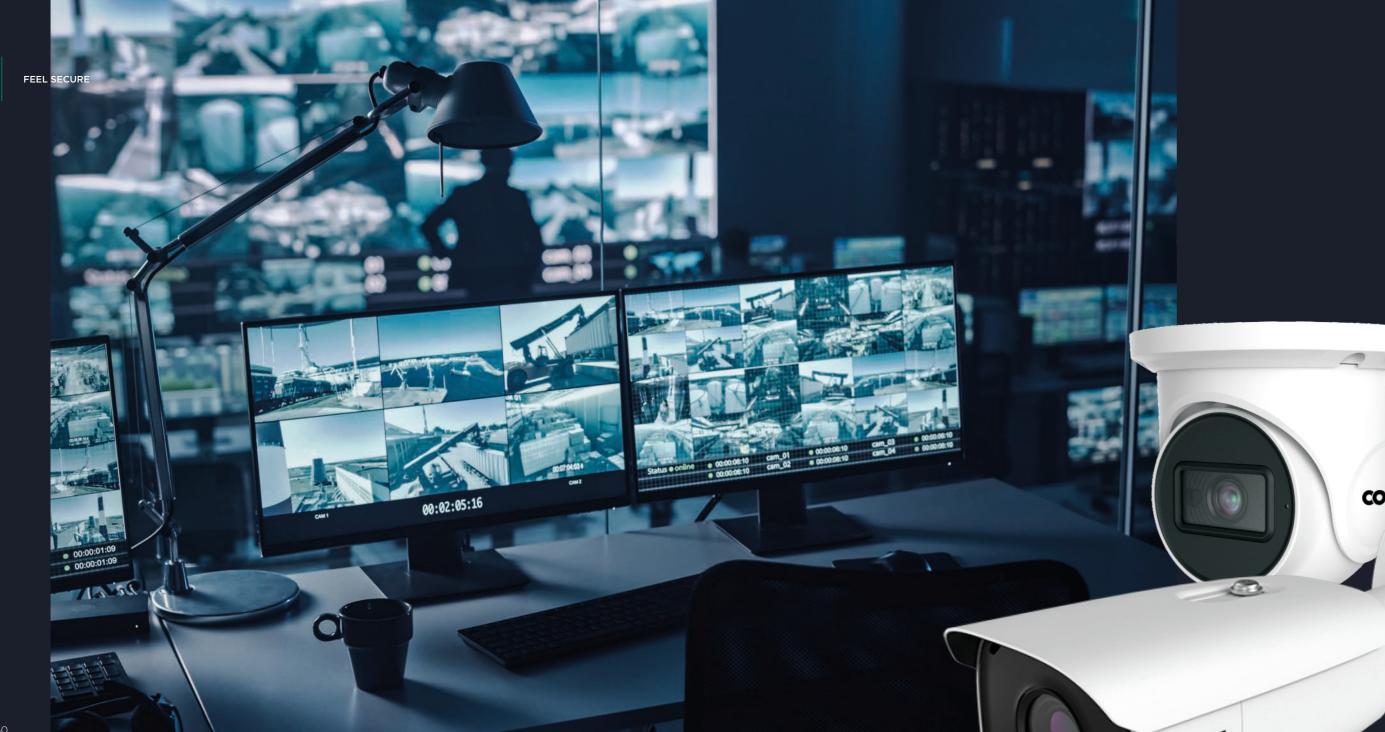

#### Video surveillance

#### SCALABILITY AND HIGH-END TECHNOLOGY.

Comelit video surveillance is a guarantee of cutting-edge technological solutions, easy installation and 40 years of experience as an industry leader. We excel in the field of security, thanks to high-resolution cameras and the attention we dedicate to cybersecurity for optimal data management.

With Comelit you can count on a smart video analysis system which integrates easily with other security and monitoring devices.

CO