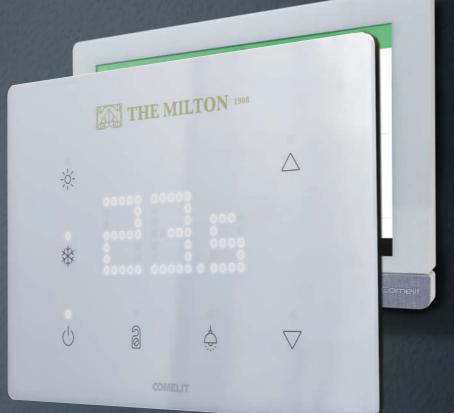

#### THE FIRST STEP TOWARDS SECURITY.

With the launch of the revolutionary 2-wire Simplebus system in the 1990s, Comelit rewrote video entry history, redefining industry standards and making installers' jobs easier. Pioneers of innovation, we opened the door to the IP video entry era over ten years ago. Our vision now places us among the global leaders. Thanks to our cutting-edge technology and a wide range of internal and external units, tailored communication and security systems can be created for every setting.

Our intuitive and high-performance systems make people's lives safer and more comfortable.