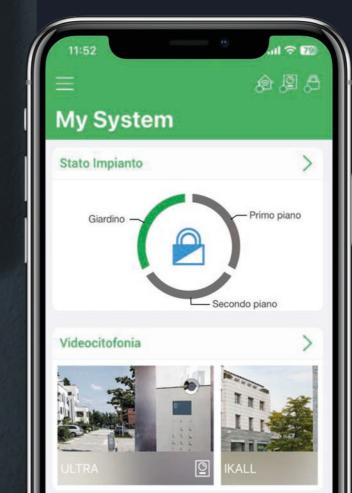

We support the training and continuous professional education of our customers: our Academy organises courses and promotes events throughout the country.

We would like to be at our customers' side at all times as they go about their work: our MyComelit App ensures they receive constant support, wherever they are.

This philosophy of integration is epitomised by **MyComelit**, the platform allowing professionals and safety managers to remotely view, manage and control all Comelit systems connected to the Cloud.

Comelit systems offer a further advantage: the ability to **integrate with third-party solutions**. This is not only true of smart speakers, but also for applications developed by others, into which Comelit video entry functions can be integrated. Other possible integrations include the addition of third-party apps on Comelit internal units, compatibility between Comelit IP systems and third-party terminals, or video entry system management on external platforms such as Cloud2Cloud.