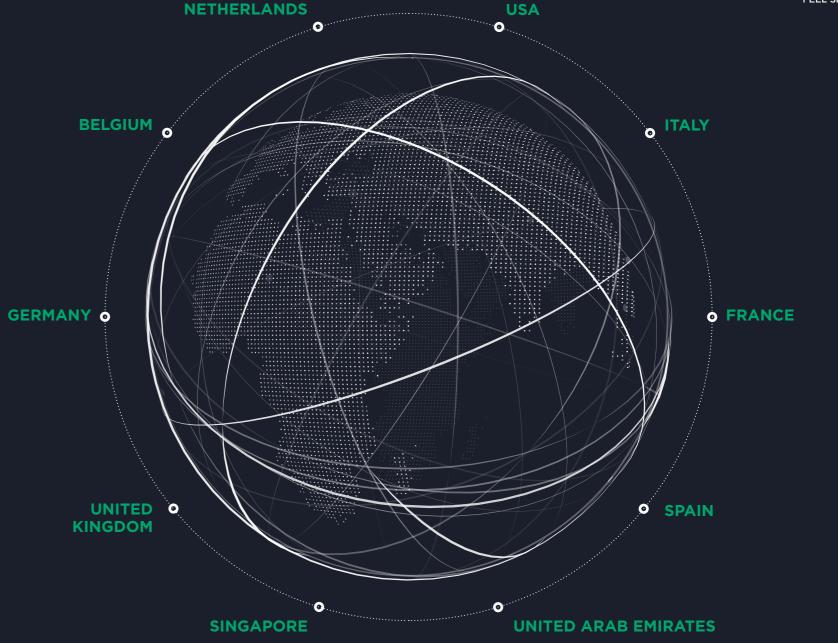

#### INTERNATIONAL VOCATION, CONNECTION WITH THE AREA

The Comelit Group's strong international vocation originates from its close ties with the area where it was founded and where its headquarters are still located today, in the upper Val Seriana. Comelit has 14 companies stationed in strategic areas throughout the world, in addition to **8 R&D centres**.

The Comelit Group's expansion process began in 1996, starting in Europe with the launch of the first branch in Lyon, France. Further branch openings then followed in the Netherlands, Spain, Belgium, the United Kingdom, Germany, the USA, Singapore and Dubai. The Group exports to over 90 countries worldwide through a complex sales structure which blends shared know-how with the awareness of specific requirements in each market.

### The security of an international enterprise.

We are a multinational Group, present in **five continents** with our own offices, structures and personnel. An extra guarantee for our customers.

Our vision is founded on a **"glocal" approach**, which is driving us to diversify our range of products in line with demand in every country. An **intricate network of branches** allows us to operate directly in each strategic market, and to have in-depth knowledge of it thanks to management with local roots.