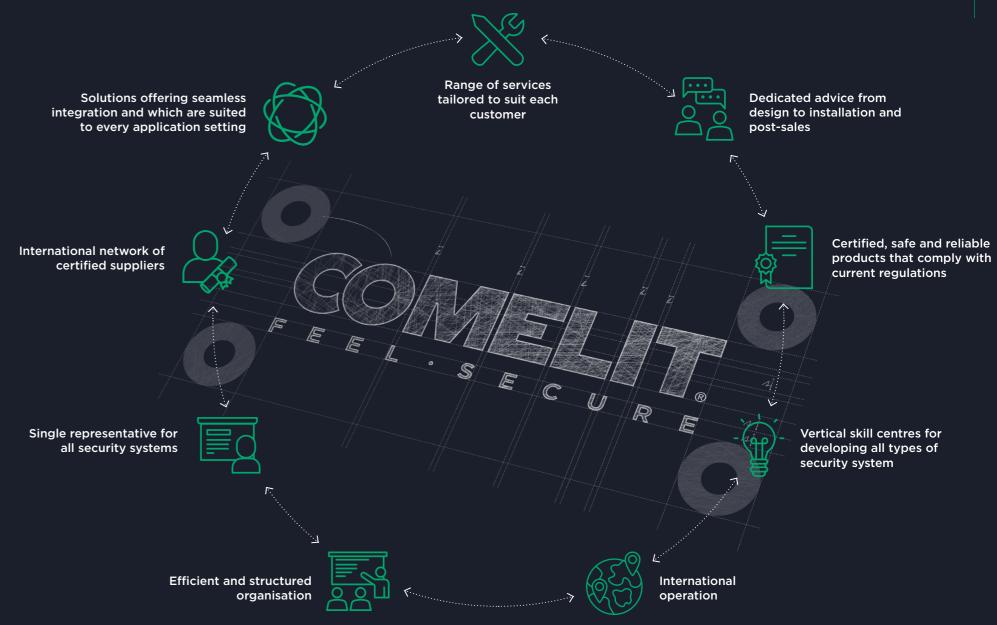

### The security of a single representative.

In an increasingly complex market, where a need may require the assistance of several professionals, at Comelit we decided to make a choice geared towards total efficiency. Our added value is offering the chance to have **a single representative managing and designing all the security systems**: from fire detection to voice evacuation, door entry and video surveillance, and from home automation to building automation, intruder detection and access control.

Choosing Comelit means choosing an ecosystem of products and services, all offering seamless integration, so that you can always count on a quick and appropriate response.

A single step, a single call and Comelit will be with you.

# ONE-STOP SOLUTION. A SINGLE REPRESENTATIVE FOR ALL YOUR REQUIREMENTS.

Choosing Comelit means choosing an ecosystem of products and services, all perfectly integrated with one another, so that you can always count on an appropriate response in the quickest possible time.