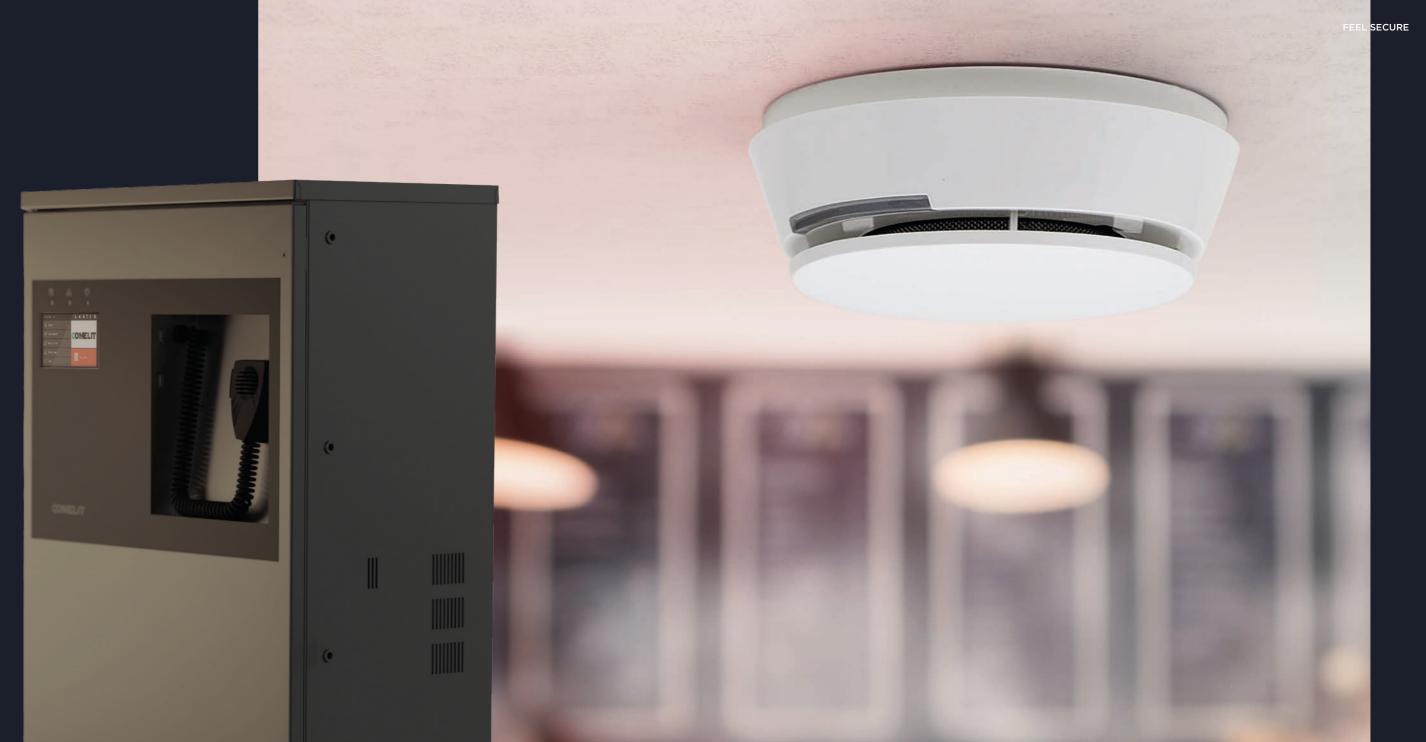

#### **Fire Safety Systems**

#### AN ESSENTIAL VALUE.

Thanks to our wide range of addressable and conventional systems for fire detection and prevention, you can protect people and property in all buildings and ensure they benefit from the utmost security. Our devices integrate seamlessly with other security and monitoring systems, allowing centralised management and constant monitoring of the area. And, for an even more comprehensive solution, the system can be integrated with our voice evacuation, gas analysis, aspirating and extinguishing solutions.

All Comelit systems conform to the latest applicable EN standards which specify the requirements for detection and alarm systems, and are updated accordingly.