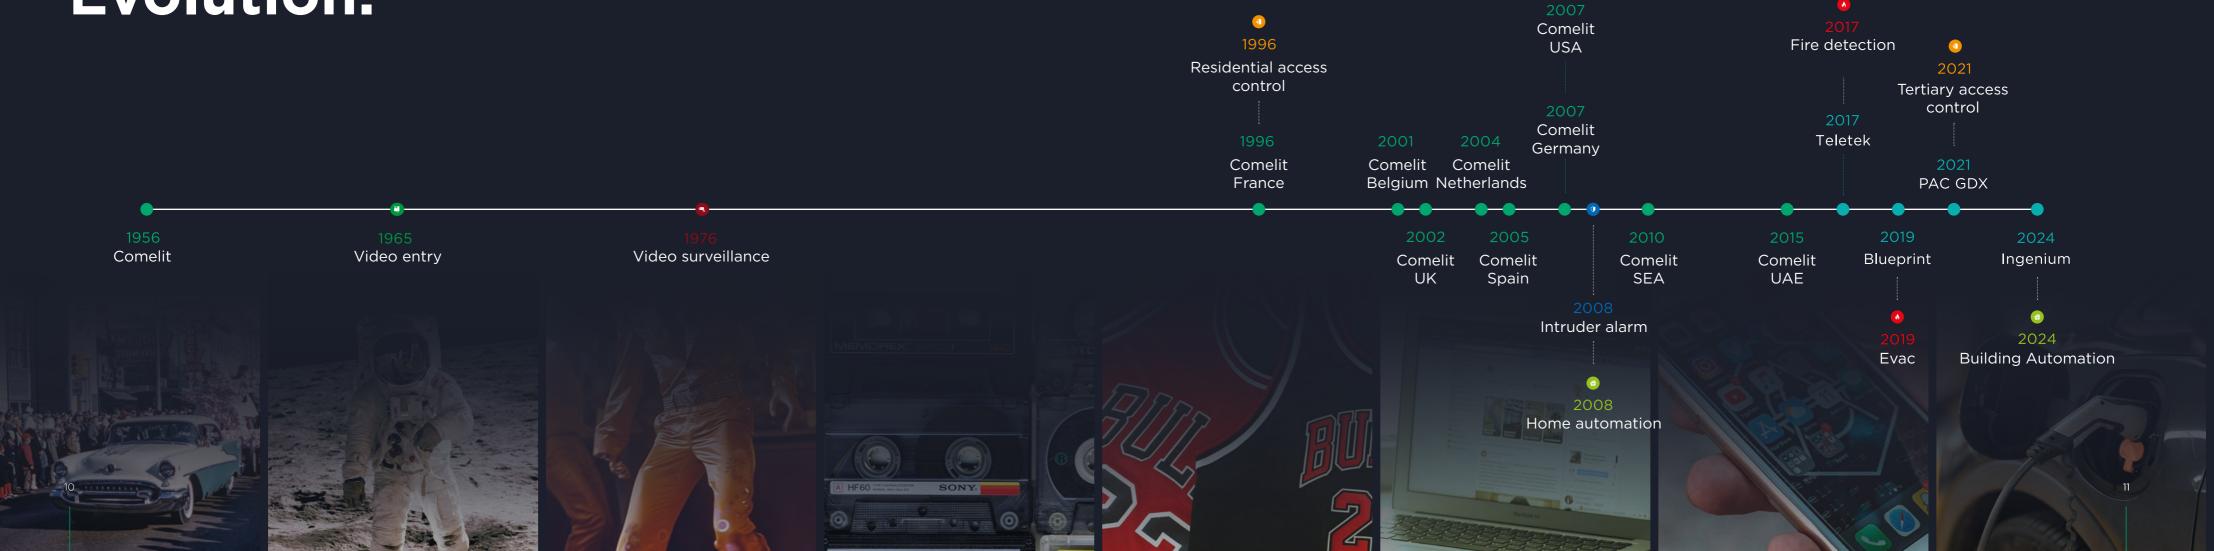

### The security of a long history.

Our concept of security **originated in 1956**, when the Comelit Group began operating. For over half a century, Comelit has been a central player in an extraordinary evolution due in equal part to technological innovation and changing demands made by customers: installers, designers, end consumers and wholesalers distributing the products. We are now an international Group specialising in the design and manufacture of door entry monitors, video surveillance, intruder detection, home and building automation, access control and fire detection.

The Comelit Group's expansion process began in 1996, starting in Europe with the launch of the first branch in Lyon, France. Further branch openings then followed in the Netherlands, Spain, Belgium, the United Kingdom, Germany, the USA, Singapore and Dubai. The Group exports to over 90 countries worldwide through a complex sales structure which blends shared know-how with the awareness of specific requirements in each market.