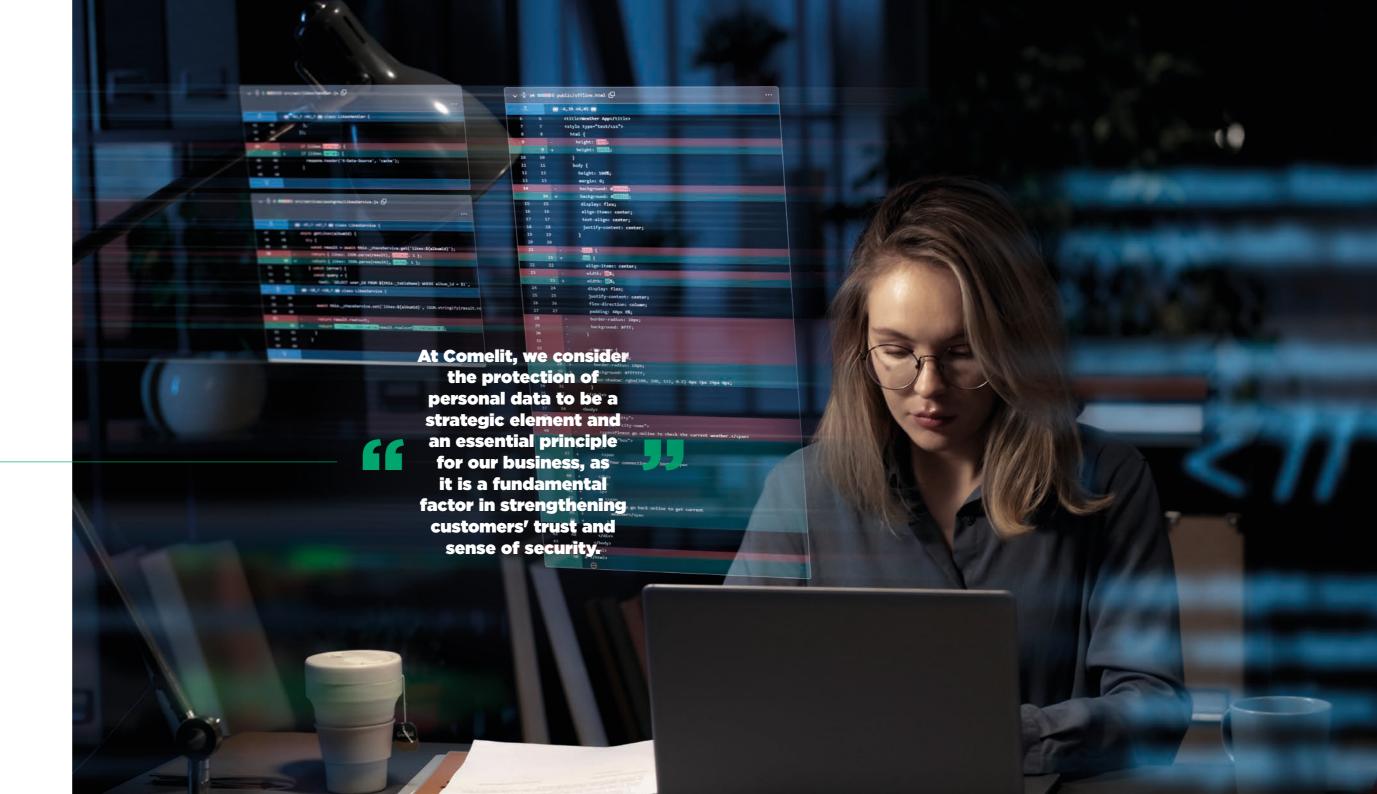

#### THE VERY HIGHEST SECURITY STANDARDS

Thanks to the use of AWS cloud services, Comelit video surveillance solutions offer the highest standards in terms of cybersecurity and the protection of sensitive and personal data in compliance with European privacy regulations. The infrastructure, based on the use of highly reliable and scalable serverless technologies, is systematically subject to:

- Vulnerability Assessment for the detection of security holes in software, its dependencies, and network configurations
- Monitoring with artificial intelligence tools that use pattern recognition algorithms to detect fraudulent behaviour and attacks
- Monitoring with tools that use machine learning and pattern matching to identify sensitive data and protect its privacy and security by enforcing security best practices
- Intelligent threat detection tool with transport layer DDoS attack protection (ISO OSI level 4)

This means we are able to guarantee:

- Confidentiality: access to data must only be provided to users with genuine authorisation
- Integrity: data is stored without any tampering
- Availability: data can be made available in the shortest possible time