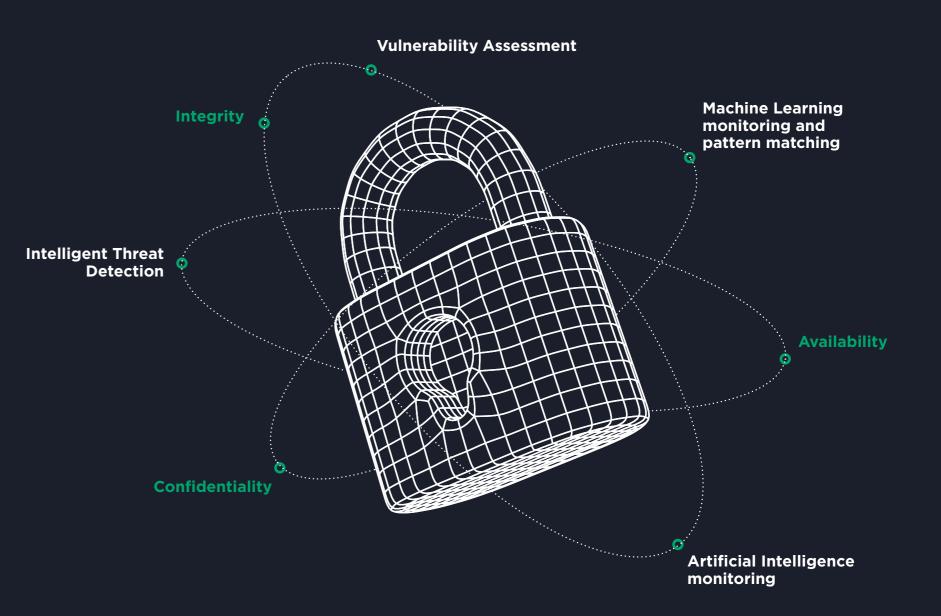

#### THE VERY HIGHEST SECURITY STANDARDS

Thanks to the use of AWS cloud services, Comelit video surveillance solutions offer the highest standards in terms of cybersecurity and the protection of sensitive and personal data in compliance with European privacy regulations. The infrastructure, based on the use of highly reliable and scalable serverless technologies, is systematically subject to:

- Vulnerability Assessment for the detection of security holes in software, its dependencies, and network configurations
- Monitoring with artificial intelligence tools that use pattern recognition algorithms to detect fraudulent behaviour and attacks
- Monitoring with tools that use machine learning and pattern matching to identify sensitive data and protect its privacy and security by enforcing security best practices
- Intelligent threat detection tool with transport layer DDoS attack protection (ISO OSI level 4)

This means we are able to guarantee:

- Confidentiality: access to data must only be provided to users with genuine authorisation
- Integrity: data is stored without any tampering
- Availability: data can be made available in the shortest possible time