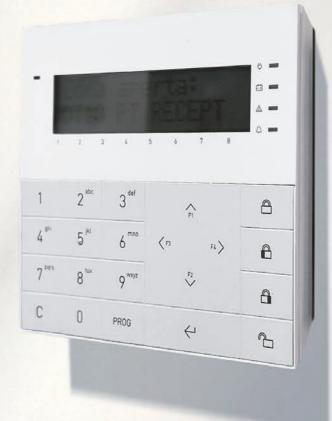

#### Intruder alarm

#### THE GUARANTEE OF LIMITLESS SECURITY.

#### Our solutions can be used to design a comprehensive and reliable security system which always guarantees the highest standards of protection.

The ability of our devices to integrate with other security systems allows centralised management and constant monitoring.

The wide range of solutions, both wired and wireless, and the huge selection of indoor and outdoor sensors in addition to intruder detection barriers, guarantee optimum and fully tailored security.

SECURE