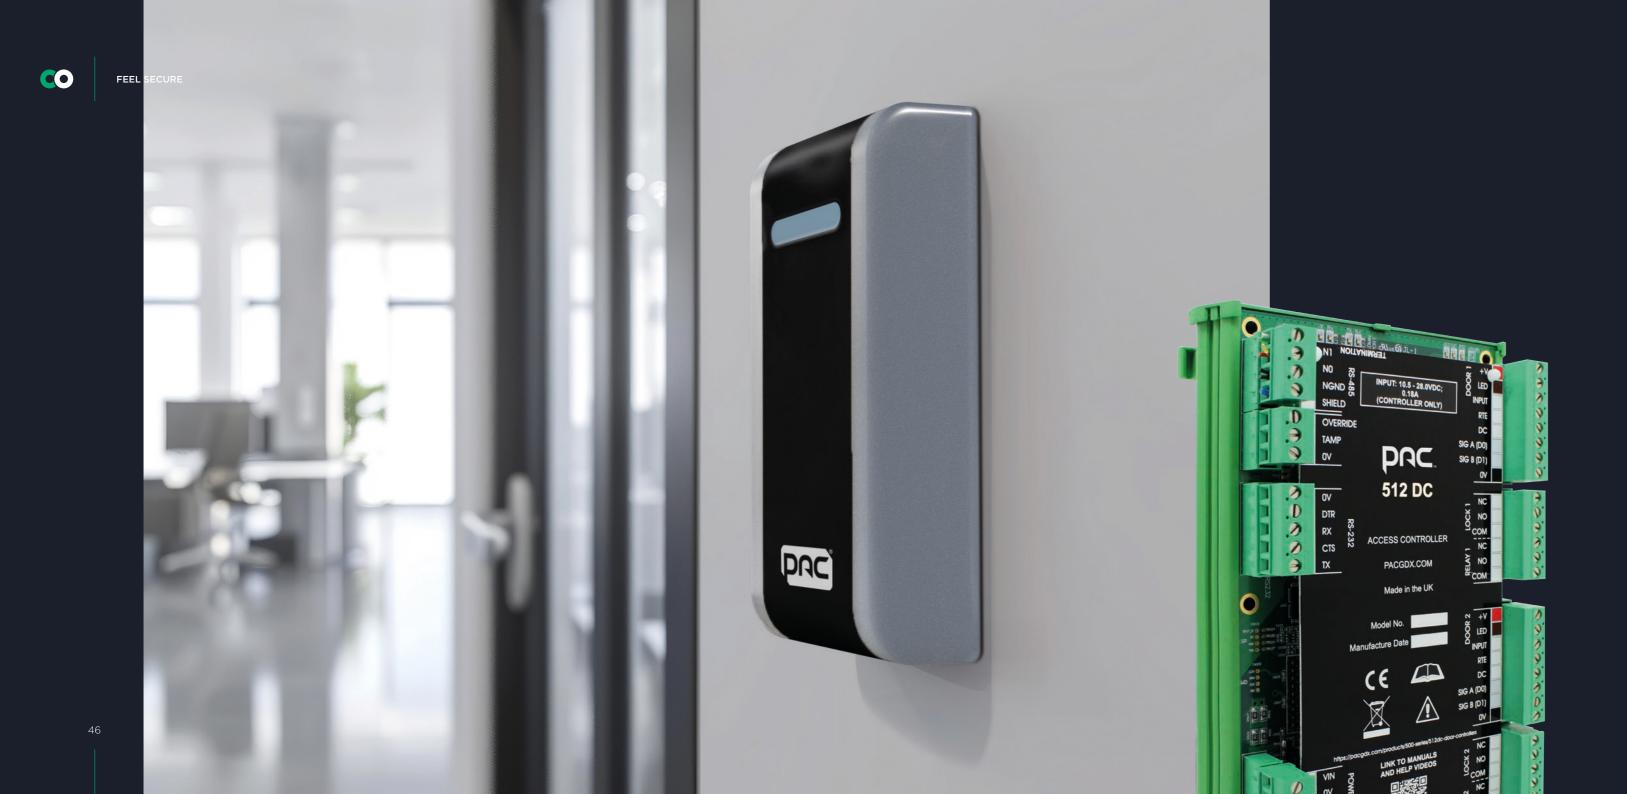

#### Access Control

#### UNCOMPROMISING EFFICIENCY.

Comelit is a leader in the production of access control systems, offering a wide range of solutions that are suitable for a range of different settings – from residential to large businesses. They stand out due to the ease of management, flexibility and a comprehensive range of products on offer, guaranteeing reliable, secure and customised access control.

Our devices integrate seamlessly with other security and monitoring systems and with video entry solutions, allowing centralised management.