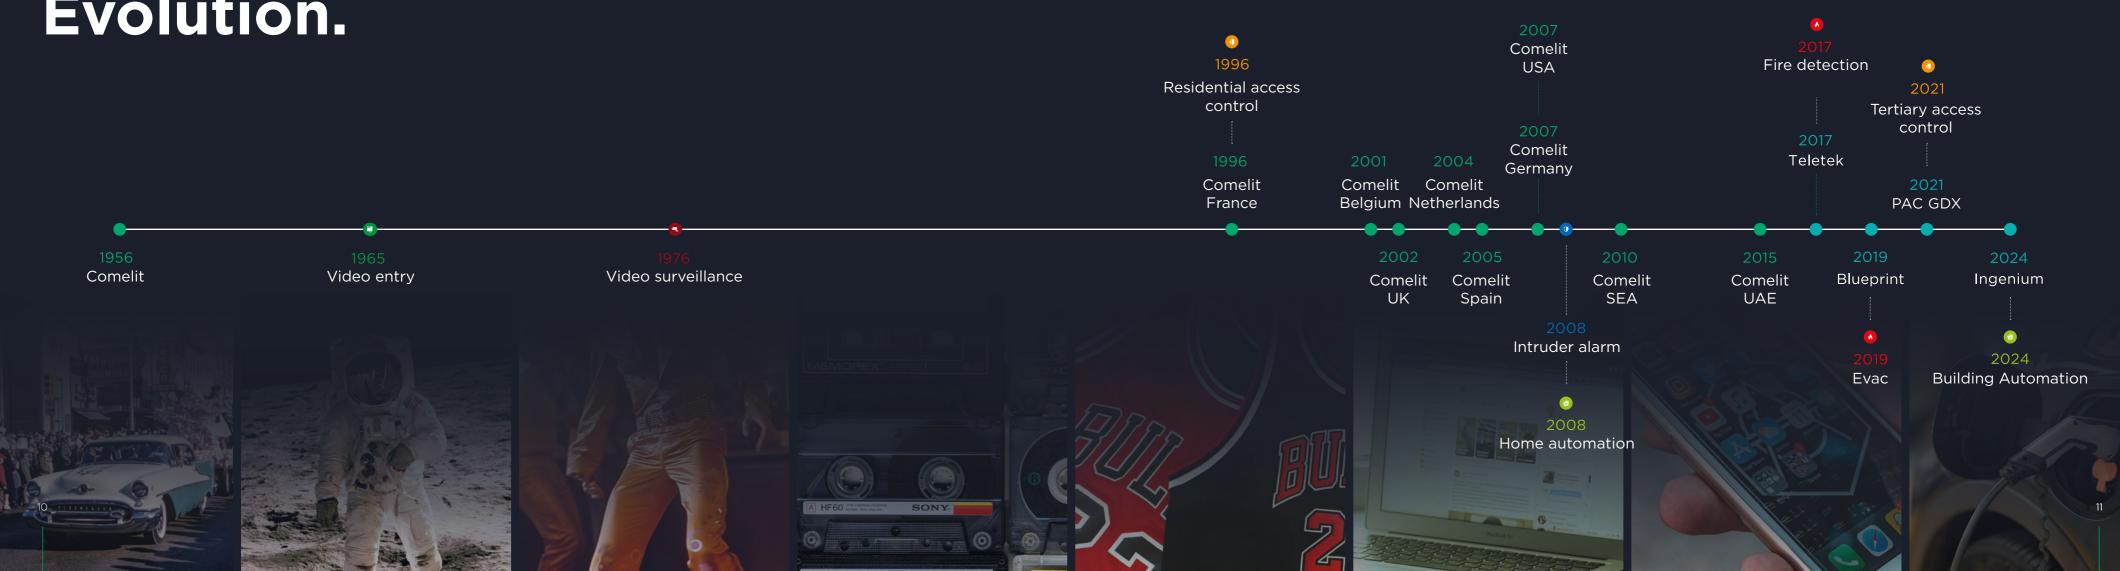

# The security of a long history.

Our concept of security **originated in 1956**, when the Comelit Group began operating. For over half a century, Comelit has been a central player in an extraordinary evolution due in equal part to technological innovation and changing demands made by customers: installers, designers, end consumers and wholesalers distributing the products. We are now an international Group specialising in the design and manufacture of door entry monitors, video surveillance, intruder detection, home and building automation, access control and fire detection.

#### INTERNATIONAL VOCATION, CONNECTION WITH THE AREA

The Comelit Group's strong international vocation originates from its close ties with the area where it was founded and where its headquarters are still located today, in the upper Val Seriana. Comelit has **14 companies** stationed in strategic areas throughout the world, in addition to **8 R&D centres**.

The Comelit Group's expansion process began in 1996, starting in Europe with the launch of the first branch in Lyon, France. Further branch openings then followed in the Netherlands, Spain, Belgium, the United Kingdom, Germany, the USA, Singapore and Dubai. The Group **exports to over 90 countries worldwide** through a complex sales structure which blends shared know-how with the awareness of specific requirements in each market.

## Teletek Electronics

A Bulgarian company with headquarters in Sofia, Teletek joined the Comelit Group in 2017; it is a real treasure in terms of technology and innovation and covers **an area of 11,000 square metres,** 4,500 of which are dedicated to manufacturing. Teletek has been operating in the security sector for over 30 years and counts on a dedicated team of around **240 employees** for its annual

# Ingenium

A Spanish company based in Oviedo, Ingenium designs and creates cuttingedge technology for home and building automation, drawing on consolidated technological know-how and a strong appetite for technological research and development. Recognised as an "innovative company" by the Spanish Treasury Department, it was the first company in Spain to gain ISO 9001 certification in the Research, Development and Innovation (RDI) sector. Ingenium Sa has developed a range of devices for home automation (with proprietary BUSing\* communication protocol) and building automation (with KNX communication protocol). The Ingenium portfolio offers **a number of systems** (including wireless) **used in the automation of large buildings** (such as hotels, public facilities, business centres and offices) **and private residences**. The range of products allows consumption, lighting and climate control management, the creation of custom scenarios and alarm control. All through monitors, multipurpose entrance panels and – remotely – via app.

# PAC-GDX

With the aim of acquiring a vertical skill centre for access control, in 2021 the
Comelit Group purchased PAC-GDX, part of the American multinational Stanley
Black&Decker with an outstanding history in the British market.
The R&D centre created as a result of the acquisition, with headquarters in
Manchester, is focused on the development of integrated access control and
video entry solutions to tackle the growing demands of the international market.
The Manchester office is now the Group's worldwide skills hub when it comes to access control for the tertiary sector.

## CRED

Established in 2018 at the technological park in Elgazela, Tunisia, which covers an area of approximately 90 hectares to the north of the town of Ariana and is home to a number of multinationals specialising in the field of telecommunications, Cred is a research and development centre operating in close partnership with the central Comelit R&D facility in Bergamo.

# Blueprint

Founded in 2003 in Medolago, in the province of Bergamo, Blueprint is a leading company in the **design**, **development and manufacture of audio distribution and emergency messaging solutions, with particular emphasis on the audio systems connected to evacuation**. Acquired by the Comelit Group in 2019, it specialises in the integration of its own products into the security, intruder detection, smoke/gas detection and audio/video management systems created by the Group.