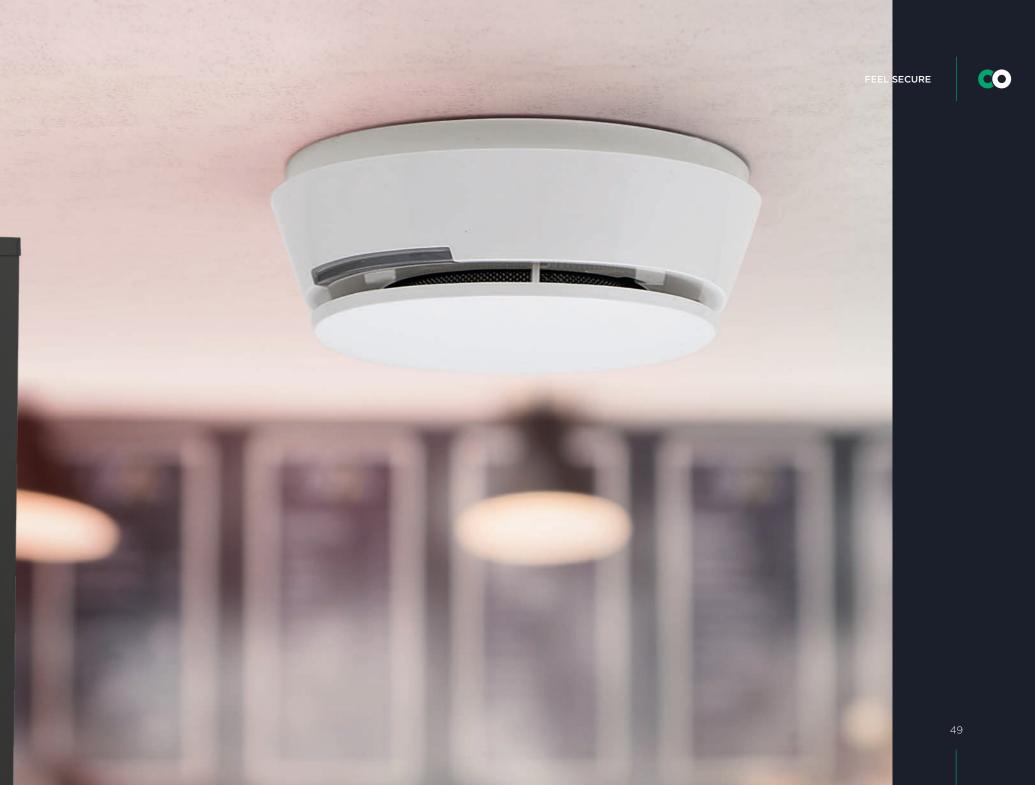

#### **Fire Safety Systems** AN ESSENTIAL VALUE.

Thanks to our wide range of addressable and conventional systems for fire detection and prevention, you can protect people and property in all buildings and ensure they benefit from the utmost security. Our devices integrate seamlessly with other security and monitoring systems, allowing centralised management and constant monitoring of the area. And, for an even more comprehensive solution, the system can be integrated with our voice evacuation, gas analysis, aspirating and extinguishing solutions.

All Comelit systems conform to the latest applicable EN standards which specify the requirements for detection and alarm systems, and are updated accordingly.