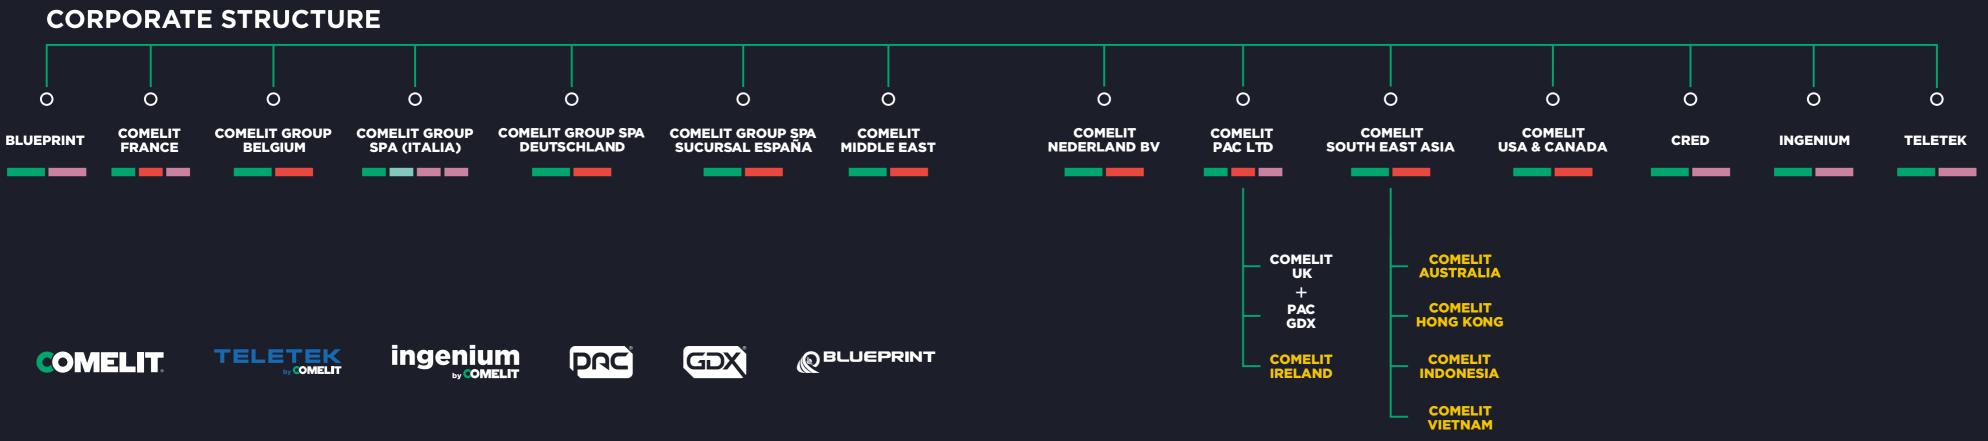

#### INTERNATIONAL VOCATION, CONNECTION WITH THE AREA

The Comelit Group's strong international vocation originates from its close ties with the area where it was founded and where its headquarters are still located today, in the upper Val Seriana. Comelit has **14 companies** stationed in strategic areas throughout the world, in addition to **8 R&D centres**.

The Comelit Group's expansion process began in 1996, starting in Europe with the launch of the first branch in Lyon, France. Further branch openings then followed in the Netherlands, Spain, Belgium, the United Kingdom, Germany, the USA, Singapore and Dubai. The Group **exports to over 90 countries worldwide** through a complex sales structure which blends shared know-how with the awareness of specific requirements in each market.