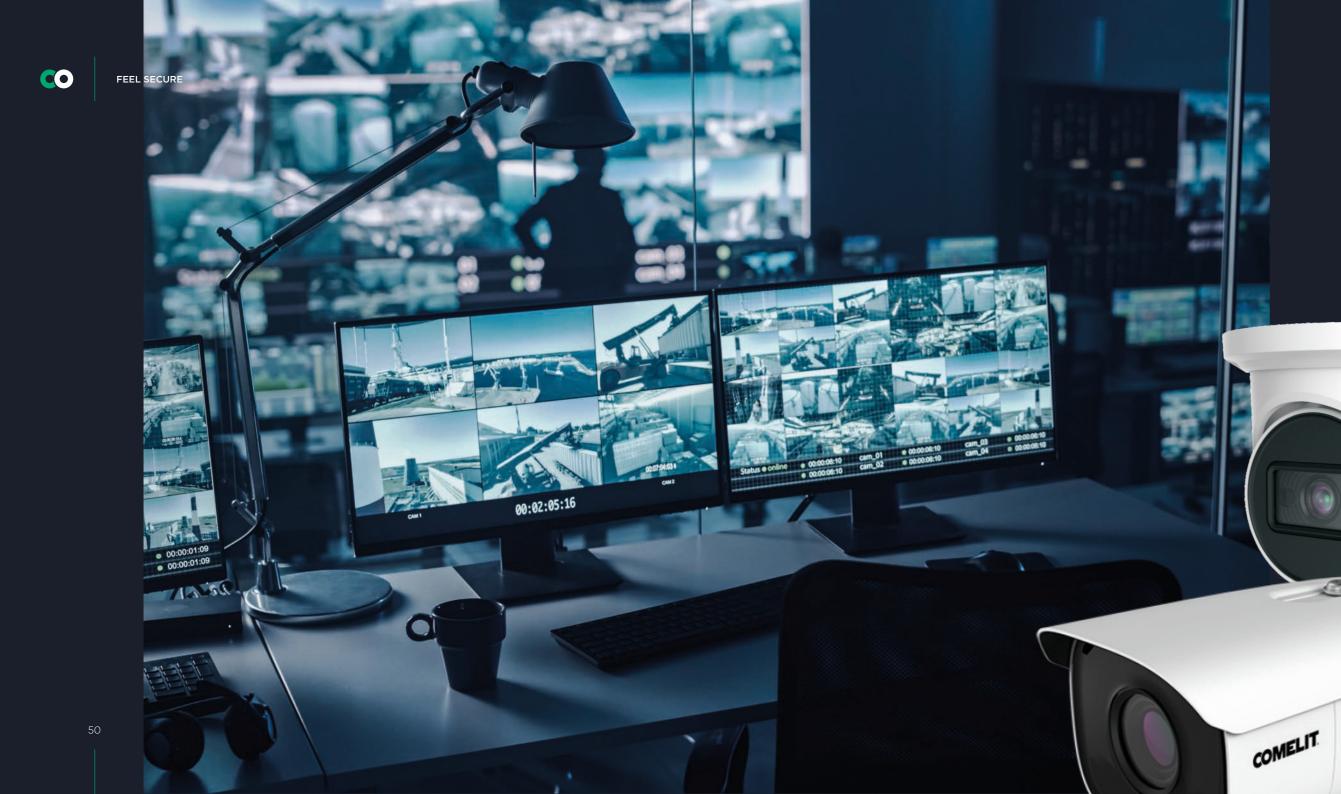

#### Video surveillance

#### SCALABILITY AND HIGH-END TECHNOLOGY.

1

CON

Comelit video surveillance is a guarantee of cutting-edge technological solutions, easy installation and 40 years of experience as an industry leader. We excel in the field of security, thanks to high-resolution cameras and the attention we dedicate to cybersecurity for optimal data management.

With Comelit you can count on a smart video analysis system which integrates easily with other security and monitoring devices.