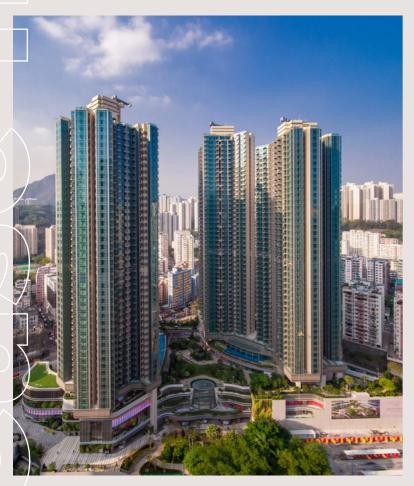

## THE GRAND CENTRAL Hong Kong

Comelit was a key player in the development in Kwun Tong, Hong Kong, of the "Grand Central" smart residential complex, built by Sino Land, a leading real estate company operating in China and Hong Kong. The development consists of four towers surmounting a two-level podium, on which a 7,000-square-meter park extends. Inside the complex are 1999 apartments, all equipped with Comelit's Icona touch-screen video intercom with VIP technology. The complex is equipped with 30 outdoor video intercom stations, 316 Touch.