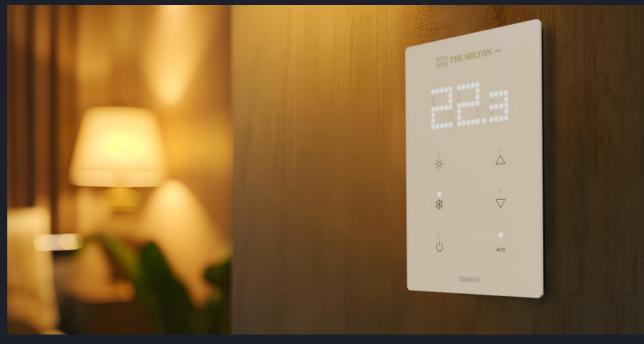

That's why Comelit offers a complete **Building Automation solution based on the KNX standard**, tailored for the hospitality world. It allows you to manage every room and common space through elegant, fully integrated interfaces that enhance both design and functionality.

#### **Building Automation**

From room thermostats to touch plaques, from blind control to "Do Not Disturb" modes, everything is managed via a unified platform—with full guest personalization and real-time staff supervision.

- Room control: lights, blinds, temperature, presence, doorbell, DND/Make-up Room.
- **Reception software**: real-time status of all rooms, alerts, service optimization.
- **Design freedom**: fully customizable devices with logos, icons and colors.
- Smart energy: optimize resources with presence detection and automated scenarios.