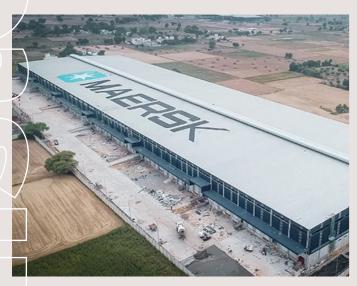

## MAERSK MEGA WAREHOUSE Philippines

Maersk has boosted its omnichannel fulfilment in the Philippines with a new 100,000 sqm warehouse in Calamba, just one hour from Manila. The site offers 75,000-pallet capacity and cutting-edge tech including pallet shuttles and sortation systems. Fire detection is powered by Comelit: 6 LogiFire panels, 26 loops, 236 beam detectors, and 1,638 smoke detectors.